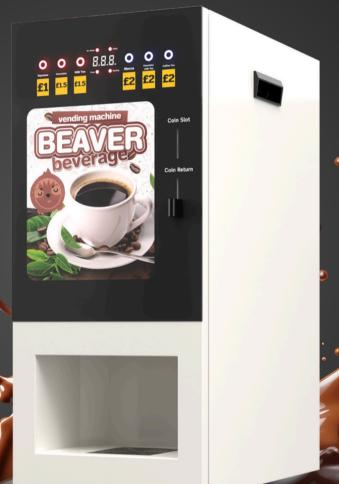

#### MODEL: TIMBER BOY

| Туре                | Vending machine |  |  |
|---------------------|-----------------|--|--|
| Dimention           | 30x54x66 cm.    |  |  |
| Gross weight        | 20 Kg.          |  |  |
| Place of<br>origin  | Thailand        |  |  |
| Brand               | Beaver beverage |  |  |
| Electric power      | 1600W           |  |  |
| Beverages selection | 6 hot drinks    |  |  |

| Meterial | Metal                   |  |  |  |
|----------|-------------------------|--|--|--|
| Screen   | LED+Blacklist<br>poster |  |  |  |
| Capacity | 3 canisters             |  |  |  |
| Voltage  | 220V-<br>50H/110V-60hz  |  |  |  |
| Function | Auto cup<br>Dispenser   |  |  |  |
| Warranty | 1 Year                  |  |  |  |

## TIMBER BOY wer beverage: COIN VENDING

More Information: +44 7362 357 147 Beaverbeverage.uk@gmail.com