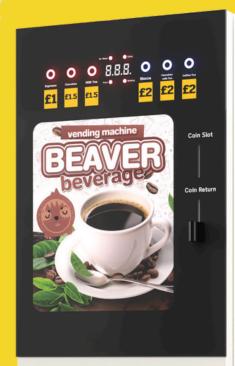

#### MODEL: TIMBER BOY

| Туре                | Vending machine |  |  |
|---------------------|-----------------|--|--|
| Dimention           | 30x54x66 cm.    |  |  |
| Gross weight        | 20 Kg.          |  |  |
| Place of<br>origin  | Thailand        |  |  |
| Brand               | Beaver beverage |  |  |
| Electric power      | 1600W           |  |  |
| Beverages selection | 6 hot drinks    |  |  |

| Meterial | Metal                   |  |  |  |
|----------|-------------------------|--|--|--|
| Screen   | LED+Blacklist<br>poster |  |  |  |
| Capacity | 3 canisters             |  |  |  |
| Voltage  | 220V-<br>50H/110V-60hz  |  |  |  |
| Function | Auto cup<br>Dispenser   |  |  |  |
| Warranty | 1 Year                  |  |  |  |