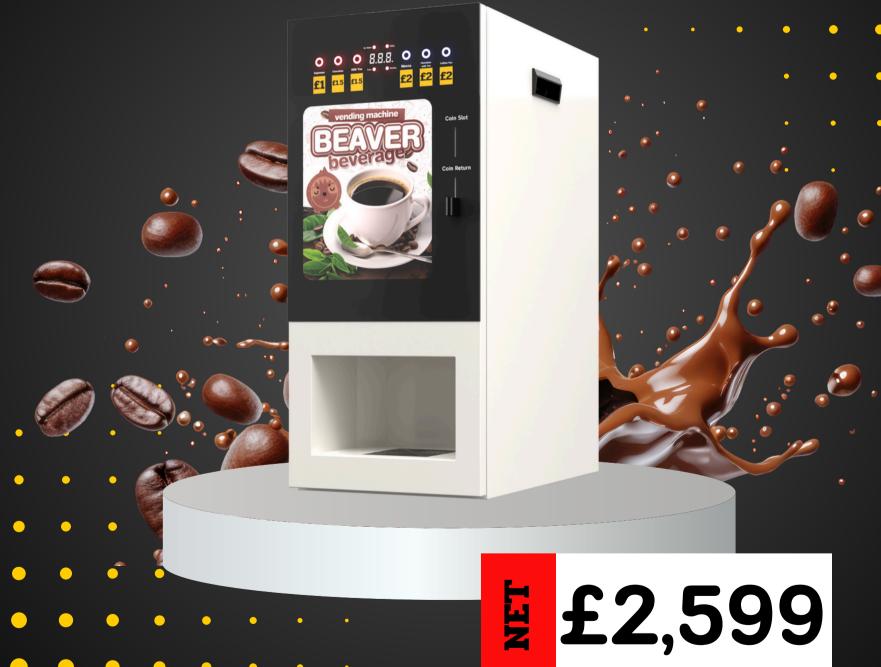

**BEAVER BEVERAGE** 

ALTERNATE PASSIVE INCOME

JUMP IN COIN VENDING BUSINESS

£2,599\*

\*INCLUDE <mark>Vat</mark>

\*NO HIDDEN FEE

\*FREE DELIVERY

#### MODEL: TIMBER BOY

| Туре                | Vending machine |  |  |
|---------------------|-----------------|--|--|
| Dimention           | 30x54x66 cm.    |  |  |
| Gross weight        | 20 Kg.          |  |  |
| Place of<br>origin  | Thailand        |  |  |
| Brand               | Beaver beverage |  |  |
| Electric power      | 1600W           |  |  |
| Beverages selection | 6 hot drinks    |  |  |

| Meterial | Metal                   |  |  |  |
|----------|-------------------------|--|--|--|
| Screen   | LED+Blacklist<br>poster |  |  |  |
| Capacity | 3 canisters             |  |  |  |
| Voltage  | 220V-<br>50H/110V-60hz  |  |  |  |
| Function | Auto cup<br>Dispenser   |  |  |  |
| Warranty | 1 Year                  |  |  |  |