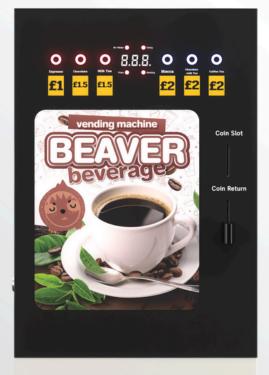

#### MODEL: TIMBER BOY

| Туре                | Vending machine |  |  |
|---------------------|-----------------|--|--|
| Dimention           | 30x54x66 cm.    |  |  |
| Gross weight        | 20 Kg.          |  |  |
| Place of<br>origin  | Thailand        |  |  |
| Brand               | Beaver beverage |  |  |
| Electric power      | 1600W           |  |  |
| Beverages selection | 6 hot drinks    |  |  |

| Meterial | Metal                   |  |  |  |
|----------|-------------------------|--|--|--|
| Screen   | LED+Blacklist<br>poster |  |  |  |
| Capacity | 3 canisters             |  |  |  |
| Voltage  | 220V-<br>50H/110V-60hz  |  |  |  |
| Function | Auto cup<br>Dispenser   |  |  |  |
| Warranty | 1 Year                  |  |  |  |